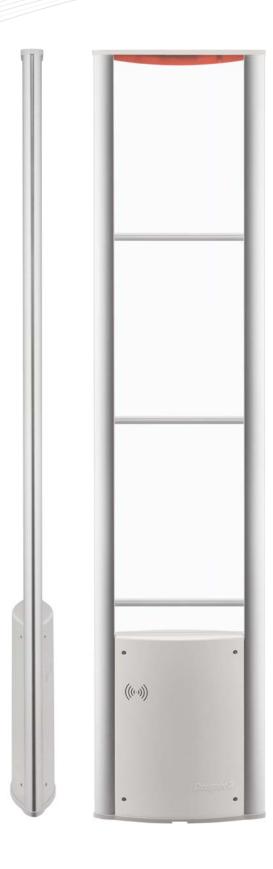

## CLASSIC STREET

A Clear Level of Security

The CLASSIC STREET is part of Checkpoint Systems' CLASSIC range which combines excellent detection with attractive design and high-level in-store security.

- **EXCELLENT PERFORMANCE** Enhanced detection capabilities
- **DURABLE ALLOY** Frame construction
- **ECO ELECTRONICS** As standard

## Dimensions

Height: 1.54 METERS / 5.052 FEET 0.31 METERS / 1.017 FEET Width: Depth: 0.094 METERS / 0.308 FEET

Aisle Width Up to 1.8 METERS 5.905 FEET

Frequency 8.2 MHz

Murphy Security Solutions 1217 Robinhood Lane LaGrange Park, IL 60526 Office: 708-482-4682