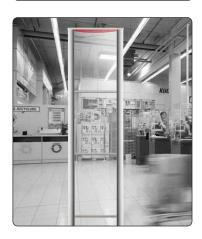

## CLASSIC STREET

A Clear Level of Security

The CLASSIC STREET is part of Checkpoint Systems' CLASSIC range which combines excellent detection with attractive design and high-level in-store security.

- **EXCELLENT PERFORMANCE** Enhanced detection capabilities
- **DURABLE ALLOY** Frame construction
- **ECO ELECTRONICS** As standard

- 90% DETECTION VDI standards @ 1.8m/6ft aisle width
- **CHASSIS ELECTRONICS** On board
- PERSPEX PROTECTION Panels as standard