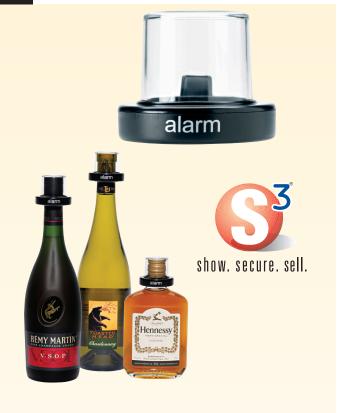

## Protect your high theft premium wine and spirits — flawlessly

The new S3 Crystal Guardé combines the highest level of protection with optimal merchandise aesthetics. A smaller profile is perfect for high-end display and maximum merchandising.

- Easy to use no training is required
- Technology agnostic (AM & RF)
- Provides a strong visual deterrent
- "Pain points" under the base of the product provide a physical deterrent
- Clear top provides better product display and viewing of the Tax ID stamp
- Different sizes available to ensure a snug fit, providing maximum protection
- Protects your merchandise against unauthorized use