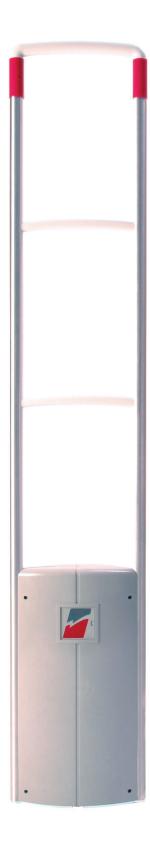

## CLASSIC PLUS/QX Effective Product Protection

The CLASSIC PLUS/QX is part of Checkpoint Systems' CLASSIC range and is best suited for stores with smaller aisle widths and where more discreet antenna are required.

The CLASSIC PLUS/QX combines a well designed and robust antenna with the benefits of class leading ECO electronics.

- **EXCELLENT PERFORMANCE** Enhanced detection capabilities
- **EASY TO INSTALL** For maximum efficiency
- **DISCREET DESIGN** For smaller aisle width
- **ROBUST FRAME** Solid frame and appearance
- **ECO ELECTRONICS** As standard
- **BETTER DETECTION** And higher noise immunity

## Dimensions

Height: 1.68 METERS / 5.511 FEET 0.30 METERS / 0.984 FEET Depth: 0.09 METERS / 0.295 FEET

Aisle Width Up to 1.6 METERS 5.249 FEET

Frequency

Murphy Security Solutions 1217 Robinhood Lane LaGrange Park, IL 60526 Office: 708-482-4682 www.murphysecuritysolutions.com