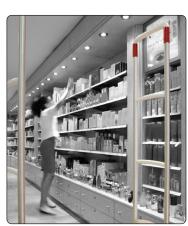

## CLASSIC PLUS/QX Effective Product Protection

The CLASSIC PLUS/QX is part of Checkpoint Systems' CLASSIC range and is best suited for stores with smaller aisle widths and where more discreet antenna are required.

The CLASSIC PLUS/QX combines a well designed and robust antenna with the benefits of class leading ECO electronics.

- **EXCELLENT PERFORMANCE** Enhanced detection capabilities
- **EASY TO INSTALL** For maximum efficiency
- **DISCREET DESIGN** For smaller aisle width
- **ROBUST FRAME** Solid frame and appearance
- **ECO ELECTRONICS** As standard
- **BETTER DETECTION** And higher noise immunity