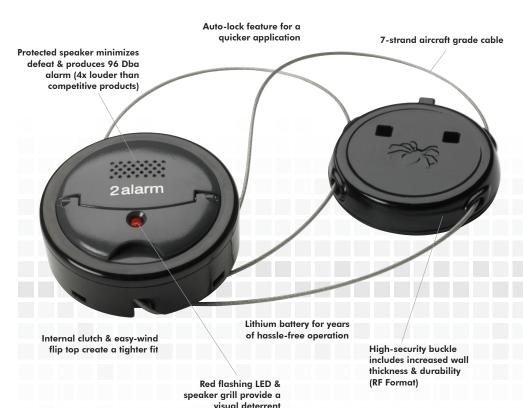

## Engineered stronger to provide increased & improved security

New, stronger internal clutch enables cables to be cinched much tighter providing increased security for your boxed merchandise—especially heavy merchandise.

Alpha, the first to bring the concept of a security wrap to market, continues to enhance the Spider Wrap™ with features that provide greater ease of use and improved security.

Available in AM and RF formats.

SUGGESTED APPLICATIONS: Ideal for medium to large packaged goods