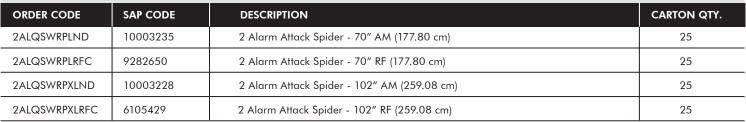

Alpha, the first to bring the concept of a security wrap to market, continues to enhance the Spider Wrap™ with features that provide greater ease of use and improved security.

Available in AM and RF formats.